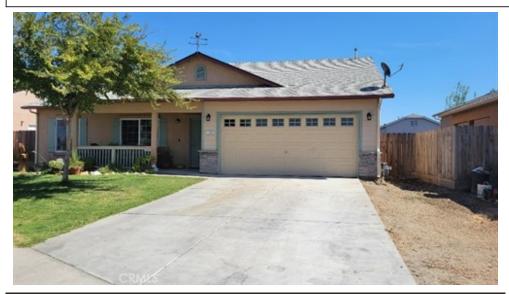

## 1249 Bianculli Ct, Dos Palos, CA 93620

» Beds: 4 | Baths: 2 Full» MLS #: MC24197810

» Single Family | 1,358 ft $^2$  | Lot: 6,137 ft $^2$ 

» More Info: 1249BianculliCt.IsForSale.com

Craig & Craig Professional Realty 1350 E. Pacheco Blvd. Suite B169 Los Banos, CA 93635 (209) 826-1157

Gina Craig, Ph. D. (209) 509-6348 gina@craigncraigprofrealty.com http://www.craigncraigprofrealty.com

This single-story home is located in Dos Palos, built in 2018, 0.14 acres lot size, 1358 SF gross living area. The house features 4 bedrooms, 2 full bathrooms, a kitchen, a living room, and a 2-car garage. It has a front porch to relax, inside laundry room with shelve, central HVAC, updated flooring throughout, new interior paint, no front neighbors, cul-de-sac. Great for first-time home buyers.